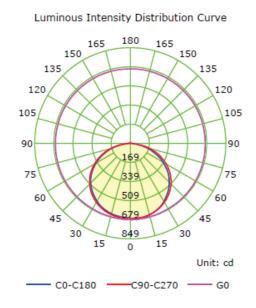

B8 8ft T8 Tube | B Type  12  \$\frac{12}{88 \times \text{BTJ} \text{Passe onl}}{12}\$  22  \$\frac{1}{363 \text{Base}} \text{48} \text{BTJpes}{48 \text{HJnpes}} \text{48} \text{BTJpes}{48 \text{HJnpes}} \text{48} \text{BTJppes} \text{48} \text{BTJppes} \text{48} \text{BTJppes} \text{48} \text{BTJppes} \text{12} \text{15} \text{15} \text{18} \text{12} \text{15} \text{18} \text{16} \text{18} \text{19} \text{40} \text{19} \text{40} \text{19} \te | UNIV<br>110-277VAC | A/B Type Hybrid Ballast / no ballast B Type No ballast- Direct voltage | 3K<br>3000K<br>4K<br>4000K<br>5K<br>5000K<br>6K<br>6000K | Non<br>Non<br>Dimming<br>Driver | Non No motion or light sensor  ML Motion / light sensing | CL<br>Clear<br>FR<br>Frosted | G13 G13 Base R17D R17D Base FA8 FA8 Base |   |

# **Light Distribution**





# **T8 Tube Lighting**

| Performance Perfor |      |                     |                   |  |            |           |            |  |
|-------------------------------------------------------------------------------------------------------------------------------------------------------------------------------------------------------------------------------------------------------------------------------------------------------------------------------------------------------------------------------------------------------------------------------------------------------------------------------------------------------------------------------------------------------------------------------------------------------------------------------------------------------------------------------