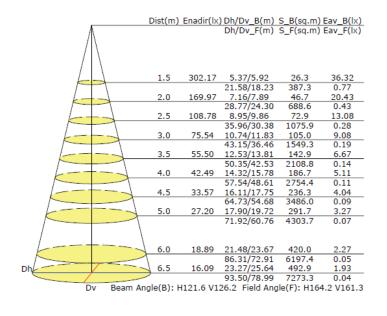

8ft T8 Tube | B Type  12  \$\frac{12}{88 \times \text{BTJ} \text{Passe onl}}{12}\$  22  \$\frac{1}{363 \text{Base}} \text{48} \text{BTJpes}{48 \text{HJnpes}} \text{48} \text{BTJpes}{48 \text{HJnpes}} \text{48} \text{BTJppes} \text{48} \text{BTJppes} \text{48} \text{BTJppes} \text{48} \text{BTJppes} \text{12} \text{15} \text{15} \text{18} \text{12} \text{15} \text{18} \text{16} \text{18} \text{19} \text{40} \text{19} \text{40} \text{19} \te | UNIV<br>110-277VAC | A/B Type Hybrid Ballast / no ballast B Type No ballast- Direct voltage | 3K<br>3000K<br>4K<br>4000K<br>5K<br>5000K<br>6K<br>6000K | Non<br>Non<br>Dimming<br>Driver | Non No motion or light sensor  ML Motion / light sensing | CL<br>Clear<br>FR<br>Frosted | G13 G13 Base R17D R17D Base FA8 FA8 Base |   |

# **Light Distribution**





# **T8 Tube Lighting**

| Performance Perfor |      |                     |                   |  |            |           |            |  |
|---------------------------------------------------------------------------------------------------------------------------------------------------------------------------------------------------------------------------------------------------------------------------------------------------------------------------------------------------------------------------------------------------------------------------------------------------------------------------------------------------------------------------------------------------------------------------------------------------------------------------------------------------------------------------------