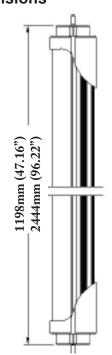

## **Package**

|     | Dimensions      | pcs/ctn | kg/ctn | 20GP     | 40HQ     |
|-----|-----------------|---------|--------|----------|----------|
| 4ft | 125*40*22cm     | 50      | 18     | 13,600рс | 31,800рс |
| 8ft | 242.5*21*18.5cm | 20      | 16     | 5,600pc  | 13,280рс |