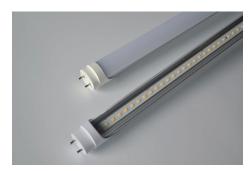

#### Mechanical:

Each light comes equipt with a rugged aluminum housing. G13, FA8 or R17D bases available. IP40 rated.