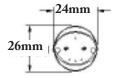

#### Mechanical:

Each light comes equipt with a rugged aluminum housing. G13, FA8 or R17D bases available. IP40 rated.